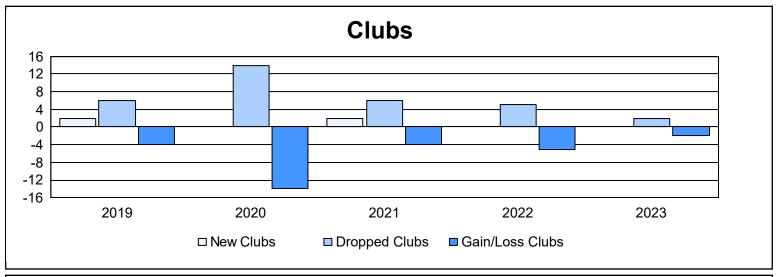

District O 2 As of June 2023 Cumulative

| Year      | New<br>Clubs | Dropped<br>Clubs | Gain/<br>Loss<br>Clubs | New<br>Members | Charter<br>Members | Reinstate<br>Members | Transfer<br>Members | Total<br>Member<br>Added | Total<br>Members<br>Dropped | Gain/<br>Loss<br>Members |
|-----------|--------------|------------------|------------------------|----------------|--------------------|----------------------|---------------------|--------------------------|-----------------------------|--------------------------|
| 2018-2019 | 2            | 6                | -4                     | 224            | 57                 | 5                    | 6                   | 292                      | 555                         | -263                     |
| 2019-2020 | 0            | 14               | -14                    | 107            | 1                  | 5                    | 10                  | 123                      | 584                         | -461                     |
| 2020-2021 | 2            | 6                | -4                     | 261            | 47                 | 3                    | 10                  | 321                      | 274                         | 47                       |
| 2021-2022 | 0            | 5                | -5                     | 169            | 2                  | 9                    | 6                   | 186                      | 298                         | -112                     |
| 2022-2023 | 0            | 2                | -2                     | 116            | 0                  | 2                    | 4                   | 122                      | 167                         | -45                      |
| Average   | 1            | 7                | -6                     | 175            | 21                 | 5                    | 7                   | 209                      | 376                         | -167                     |